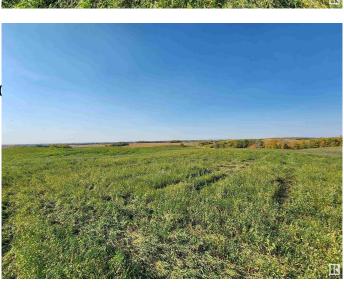

## \$63,000

0 Bedroom, 0.00 Bathroom, Rural on 4.00 Acres

None, Rural St. Paul County, AB

"Unbelievable Views" Looking for that dream location to build your forever home? Stop searching now...this 4 acre parcel is situated just north of St.Paul, all on paved roads & has stunning views. Design your perfect home & create memories for a lifetime.

## **Essential Information**

MLS® # E4411330 Price \$63,000

Bathrooms 0.00
Acres 4.00
Type Rural

Sub-Type Vacant Lot/Land

Status Active

Address Twp Rd 584 Range Road 10(

Exterior Features Lake View, Not Fenced, Private Setting, Rolling Land