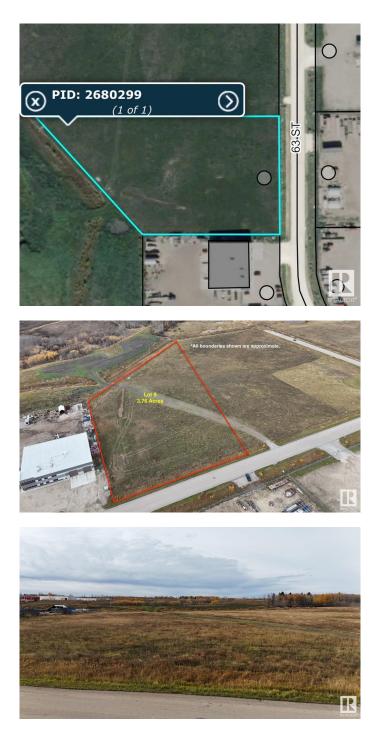

# \$526,400 - 5616 63 Street, Drayton Valley

MLS® #E4411692

#### \$526,400

0 Bedroom, 0.00 Bathroom, Land Commercial on 0.00 Acres

Drayton Valley, Drayton Valley, AB

3.76 acres of prime light Industrial land in desirable Westview Industrial park. With easy access to Hwy 22, this spacious lot provides a great opportunity for your next venture with the many permitted and discretionary uses. With a broad street design, the expansive lot sizes, & easy access in and out, this lot will provide an excellent home for your next business. Town services located at the property line. Located within the town of Drayton Valley.

#### **Community Information**

| Address     | 5616 63 Street |
|-------------|----------------|
| Area        | Drayton Valley |
| Subdivision | Drayton Valley |
| City        | Drayton Valley |
| County      | ALBERTA        |
| Province    | AB             |
| Postal Code | T7A 0C4        |