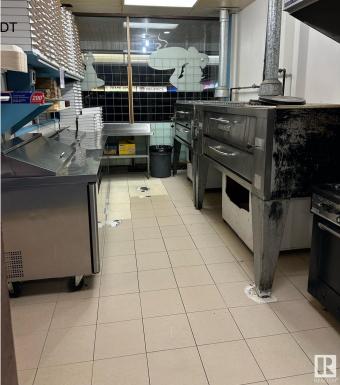

### \$260,000

0 Bedroom, 0.00 Bathroom, Business on 0.00 Acres

Broxton Park, Spruce Grove, AB

Seize the chance to own a thriving pizza and pasta business in a prime location. This beloved eatery has a strong reputation for quality food and exceptional service With a fully equipped kitchen, cozy dining area, and an inviting atmosphere, itâ€<sup>TM</sup>s a perfect place for families and friends to gather. This business has been operating for over 30 years. This turnkey operation features a loyal customer base. Perfect for aspiring restaurateurs or seasoned operators looking to expand.