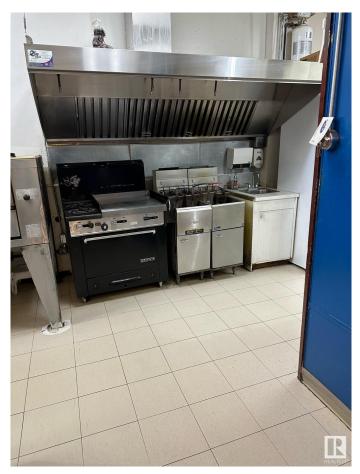

### \$260,000

0 Bedroom, 0.00 Bathroom, Business on 0.00 Acres

Broxton Park, Spruce Grove, AB

Seize the chance to own a thriving pizza and pasta business in a prime location. This beloved eatery has a strong reputation for quality food and exceptional service With a fully equipped kitchen, cozy dining area, and an inviting atmosphere, itâ€<sup>TM</sup>s a perfect place for families and friends to gather. This business has been operating for over 30 years. This turnkey operation features a loyal customer base. Perfect for aspiring restaurateurs or seasoned operators looking to expand.