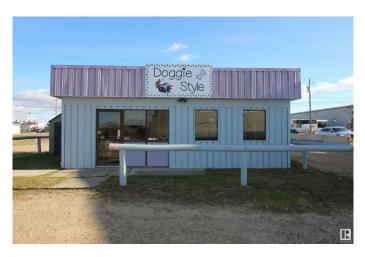

## \$99,000

0 Bedroom, 0.00 Bathroom, Business with Property on 0.00 Acres

Mayerthorpe, Mayerthorpe, AB

Turn key dog grooming business with all tools, supplies, building and land for sale in the community of Mayerthorpe. Everything you need to get started or grow your business with a longstanding client list. Current owners have great reputation in community and operate business 3 days a week with enough work to fill the schedule full time if desired. 3 large lots for future expansion. Building had new hot water tank and furnace in 2015, features grooming and cleaning area, entry with till, separate storage and utility room as well as 2 pc bathroom. 200 amp service. C2 Commercial zoning allows for a variety of uses within Mayerthorpe. Located right on the HW 22 pass through with excellent access and exposure. Municipal water/sewer/garbage conveniently all in one bill. New flooring last year. New furnace blower motor installed Jan 2025. Even includes garden shed and lawn care items, don't miss out!