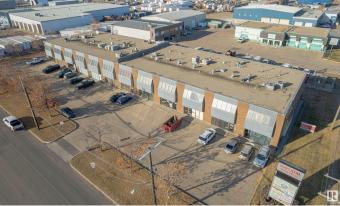

# \$0 - 15612 116 Avenue, Edmonton

MLS® #E4412354

#### **\$0**

0 Bedroom, 0.00 Bathroom, Industrial on 0.00 Acres

Alberta Park Industrial, Edmonton, AB

Discover a prime commercial condo bay FOR LEASE located at 15612 116 Ave, perfect for your business expansion. This versatile space is currently set up as a showroom, featuring ample shelving to display your products. With two levels of office and showroom space, it offers a flexible layout to suit various business needs. The property includes a convenient back entrance with a roll-up door, making loading and unloading a breeze. The second floor boasts large windows that flood the space with natural light, creating an inviting atmosphere for both employees and customers. Located in a thriving area, this condo bay benefits from excellent visibility and accessibility. Whether you're looking to showcase your products, establish an office, or expand your operations, this space offers the ideal foundation for your business.