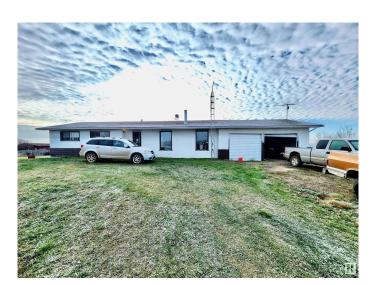

## \$229,000

4 Bedroom, 1.50 Bathroom, 1,426 sqft Rural on 9.86 Acres

None, Rural Smoky Lake County, AB

"Charming Acreage Oasis on 9.86 Acres" Embrace the joys of country living while enjoying the convenience of modern amenities in this delightful home, perfect for those seeking a peaceful country lifestyle. As you arrive, be greeted by the picturesque scenery, where abundant garden space & mature fruit trees invite you to cultivate your green thumb & indulge in the bounties of nature. Have your choice of fruit, saskatoons, cherry trees, plum trees, blueberries, elderberries, raspberries & strawberries. Step inside to find a cozy yet spacious main floor featuring three inviting bedrooms & also a dedicated office space. The partially finished basement offers endless possibilities - envision a game room, home gym or additional storage for your gardening supplies.

### **Exterior**

Exterior Wood

Exterior Features Fruit Trees/Shrubs, Landscaped, Vegetable Garden

Construction Wood

Foundation Concrete Perimeter