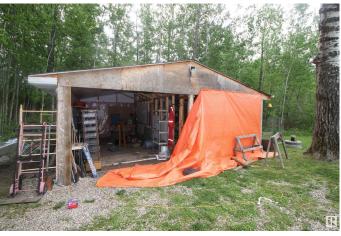

## \$217,000

2 Bedroom, 0.00 Bathroom, 1,112 sqft Rural on 3.31 Acres

Greentree Estates, Rural Lac Ste. Anne County, AB

3.31 acres with 2 garages. Seller has sold old mobile and will be removed in spring 2025.ALL UTILITY services are on site....cost 25,000!!