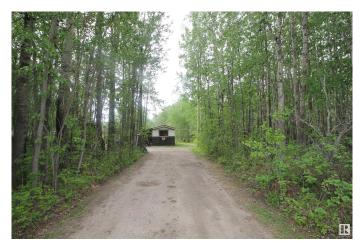

## \$217,000

2 Bedroom, 0.00 Bathroom, 1,112 sqft Rural on 3.31 Acres

Greentree Estates, Rural Lac Ste. Anne County, AB

3.31 acres with 2 garages. Seller has sold old mobile and will be removed in spring 2025.ALL UTILITY services are on site....cost 25,000!!

## Exterior

Exterior Features Fenced, Treed Lot