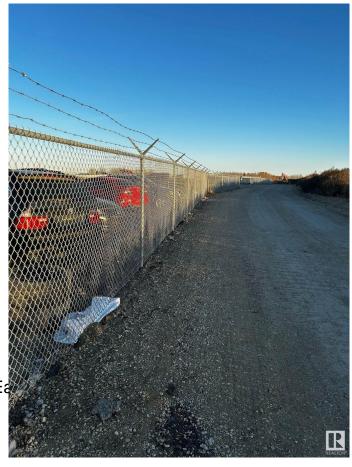

## \$0

0 Bedroom, 0.00 Bathroom, Land Commercial on 0.00 Acres

Winterburn Industrial Area East, Edmonton, AB

Improved 2-acre industrial lots available. Compacted gravel/concrete (300mm/63mm concrete crush base; 75mm/20mm crush gravel topping) and 6ft chain-link fence.