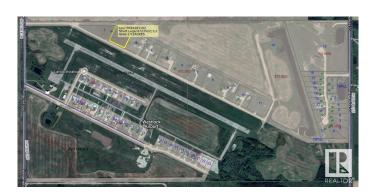

#### \$80,000

0 Bedroom, 0.00 Bathroom, Rural on 1.91 Acres

West Air Estates, Rural Westlock County, AB

Welcome to West Air Estates at the Westlock Municipal Airport. Amazing opportunity to build your dream home in an aviation community. Imagine being able to take off from your own hangar at an affordable price. Taxiway access from the lot to the runway. Just a short drive to the amenities Westlock has to offer, and only one hour to Edmonton. Flying enthusiasts will want to check out this beautiful spot!

## **Community Information**

Address 20 Rge Road 260

Area Rural Westlock County

Subdivision West Air Estates

City Rural Westlock County

County ALBERTA

Province AB

Postal Code T7P 000

## **Exterior**

Exterior Features Airport Nearby, Back Lane, Flat Site, Level Land, Private Airstrip,

**Shopping Nearby** 