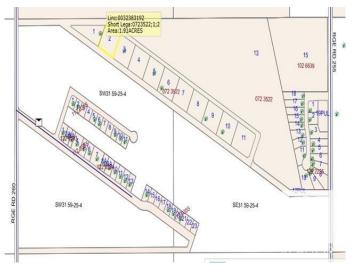

#### \$80,000

0 Bedroom, 0.00 Bathroom, Rural on 1.91 Acres

West Air Estates, Rural Westlock County, AB

Welcome to West Air Estates at the Westlock Municipal Airport. Amazing opportunity to build your dream home in an aviation community. Imagine being able to take off from your own hangar at an affordable price. Taxiway access from the lot to the runway. Just a short drive to the amenities Westlock has to offer, and only one hour to Edmonton. Flying enthusiasts will want to check out this beautiful spot!

## **Community Information**

Address 20 Rge Road 260

Area Rural Westlock County

Subdivision West Air Estates

City Rural Westlock County

County ALBERTA

Province AB

Postal Code T7P 000

## **Exterior**

Exterior Features Airport Nearby, Back Lane, Flat Site, Level Land, Private Airstrip,

**Shopping Nearby** 