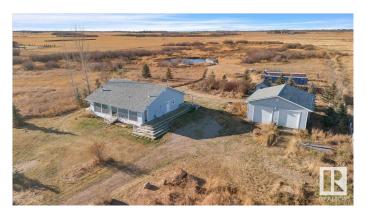

### \$374,900

3 Bedroom, 2.00 Bathroom, 1,534 sqft Rural on 10.01 Acres

None, Rural Sturgeon County, AB

Amazing property minutes from Redwater! 10 acres with pond! Approximately 3 acres is fenced for pasture. There is a great shop equipped with power and two 9 foot doors and 12 foot ceilings is perfect for someone who loves to work on cars or someone who needs it for their business or hobbies. Home could use some TLC or you can start off building something new. All the utilities are here so create your own vision! There is a pond on the property with a dock! Tons of fruit trees; cherry & pear, honey berry bushes, current and blueberry bushes. Perfect hobby farm location!

Type Rural

Sub-Type Detached Single Family

Style Bungalow

Status Active

#### **Exterior**

Exterior Wood

Exterior Features Fruit Trees/Shrubs, Private Setting, Rolling Land, Stream/Pond, Treed

Lot, Partially Fenced

Construction Wood

Foundation Preserved Wood