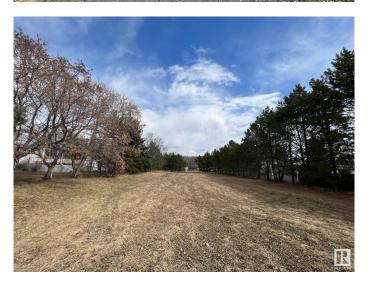

### \$89,900

0 Bedroom, 0.00 Bathroom, Rural on 0.46 Acres

Northshore Heights, Rural Bonnyville M.D., AB

Let the building begin! This 0.46 acre lot located in North Shore Heights subdivision offers plenty of privacy with trees all the way around the perimeter of the lot. Steel frame metal storage shed with tin exterior is 17.5 x 36 located out of the way at the back of the lot but could be moved wherever you prefer. Park and playground located at the rear of the property and only a short distance from Moose Lake and there is even a boat launch in the subdivision! Building site is already cleared and power and gas at the road. There's no better place to break ground this spring. GST may be applicable.

#### **Exterior**

Exterior Features Level Land, See Remarks