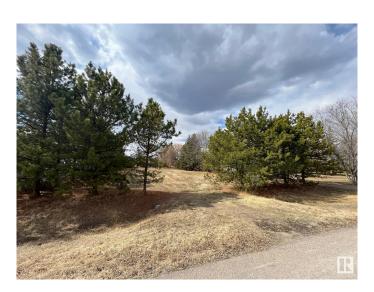

### \$89,900

0 Bedroom, 0.00 Bathroom, Rural on 0.46 Acres

Northshore Heights, Rural Bonnyville M.D., AB

Let the building begin! This 0.46 acre lot located in North Shore Heights subdivision offers plenty of privacy with trees all the way around the perimeter of the lot. Steel frame metal storage shed with tin exterior is 17.5 x 36 located out of the way at the back of the lot but could be moved wherever you prefer. Park and playground located at the rear of the property and only a short distance from Moose Lake and there is even a boat launch in the subdivision! Building site is already cleared and power and gas at the road. There's no better place to break ground this spring. GST may be applicable.

#### **Exterior**

Exterior Features Level Land, See Remarks