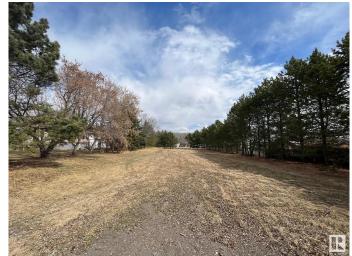

### \$89,900

0 Bedroom, 0.00 Bathroom, Rural on 0.46 Acres

Northshore Heights, Rural Bonnyville M.D., AB

Let the building begin! This 0.46 acre lot located in North Shore Heights subdivision offers plenty of privacy with trees all the way around the perimeter of the lot. Steel frame metal storage shed with tin exterior is 17.5 x 36 located out of the way at the back of the lot but could be moved wherever you prefer. Park and playground located at the rear of the property and only a short distance from Moose Lake and there is even a boat launch in the subdivision! Building site is already cleared and power and gas at the road. There's no better place to break ground this spring. GST may be applicable.

#### **Exterior**

Exterior Features Level Land, See Remarks