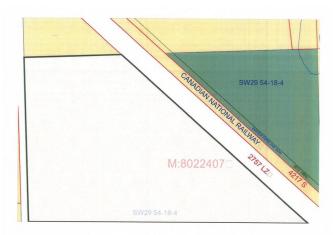

#### \$89,500

0 Bedroom, 0.00 Bathroom, Rural on 21.00 Acres

None, Rural Lamont County, AB

21 Acres with Highway and potential access to City Water. Property located 1/4 mile East of the Village of Chipman along Highway 15. Combination of crop & Treed areas property even has a creek on the north boundary of this acreage. Build your dream home or expand grazing land for your herd.

# Community Information

Address Hwy 15 Rrd 185

Area Rural Lamont County

Subdivision None

City Rural Lamont County

County ALBERTA

Province AB

Postal Code T0B 0W0