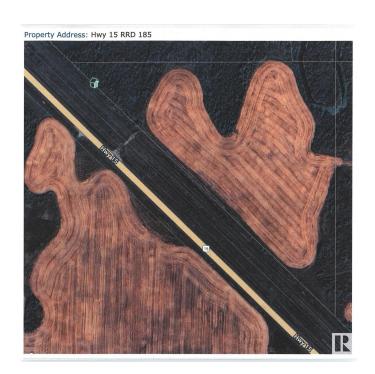

#### \$89,500

0 Bedroom, 0.00 Bathroom, Rural on 21.00 Acres

None, Rural Lamont County, AB

21 Acres with Highway and potential access to City Water. Property located 1/4 mile East of the Village of Chipman along Highway 15. Combination of crop & Treed areas property even has a creek on the north boundary of this acreage. Build your dream home or expand grazing land for your herd.

# Community Information

Address Hwy 15 Rrd 185

Area Rural Lamont County

Subdivision None

City Rural Lamont County

County ALBERTA

Province AB

Postal Code T0B 0W0