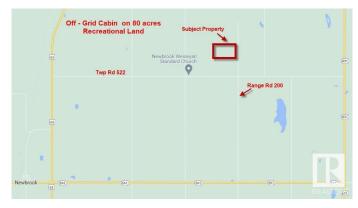

## \$264,000

0 Bedroom, 0.00 Bathroom, Rural on 79.82 Acres

None, Rural Thorhild County, AB

80 ACRES RECREATIONAL Land in a secluded location on a dead end road, just northeast of Newbrook. GREAT HUNTING WITH OFF GRID CABIN!! Property boasts partial fencing, combination of open land and trees. Newer built 12x 24 log cabin that comes with the land. The cabin is cozy and there is a woodstove for heat. Nicely decorated with modern colours, wood accents and a loft bedroom. OFF-GRID definition here means there is no gas service, power, water or septic service. There are 2 circuits wired in to the cabin for lights and plugs which one could use with a generator and batteries. Bring in your own water tank to take advantage of the shower and sinks in the cabin, with gray water straight discharge. There is a water dug out on the property, which could be utilized for water access. There is lots of wildlife and plenty of opportunities for hunting and fishing, quading, snow shoeing, and hiking in the area. Great get away property close to Long Lake.

# **Community Information**

Address 62216 Range Road 200

Area Rural Thorhild County

Subdivision None

City Rural Thorhild County

County ALBERTA

Province AB

Postal Code T0A 2P0