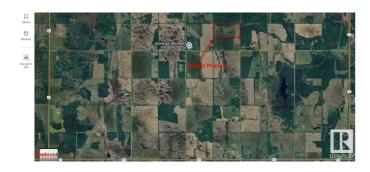

## \$264,000

0 Bedroom, 0.00 Bathroom, Rural on 79.82 Acres

None, Rural Thorhild County, AB

80 ACRES RECREATIONAL Land in a secluded location on a dead end road, just northeast of Newbrook. GREAT HUNTING WITH OFF GRID CABIN!! Property boasts partial fencing, combination of open land and trees. Newer built 12x 24 log cabin that comes with the land. The cabin is cozy and there is a woodstove for heat. Nicely decorated with modern colours, wood accents and a loft bedroom. OFF-GRID definition here means there is no gas service, power, water or septic service. There are 2 circuits wired in to the cabin for lights and plugs which one could use with a generator and batteries. Bring in your own water tank to take advantage of the shower and sinks in the cabin, with gray water straight discharge. There is a water dug out on the property, which could be utilized for water access. There is lots of wildlife and plenty of opportunities for hunting and fishing, quading, snow shoeing, and hiking in the area. Great get away property close to Long Lake.

# **Community Information**

Address 62216 Range Road 200

Area Rural Thorhild County

Subdivision None

City Rural Thorhild County

County ALBERTA

Province AB

Postal Code T0A 2P0