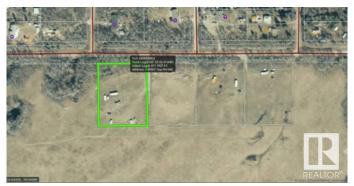

#### \$175,000

0 Bedroom, 0.00 Bathroom, Rural on 2.05 Acres

Crane Lake, Rural Bonnyville M.D., AB

Great residential building lot located walking distance to Crane Lane. Lot currently has power. Close to east side of Crane Lane and Bodina Resort. Shared approach with neighbouring lot. Small trees planted. Here is a great chance to build your dream home, across the street from the coveted Crane Lake subdivision.

### **Exterior**

Exterior Features See Remarks, Partially Fenced