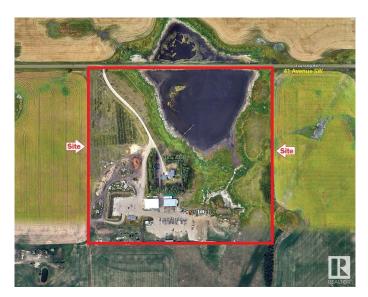

# \$3,300,000 - 8415 41 Avenue, Edmonton

MLS® #E4414733

## \$3,300,000

0 Bedroom, 0.00 Bathroom, Land Commercial on 0.00 Acres

Edmonton South East, Edmonton, AB

Recently REDUCED !! Own a piece of South Edmonton's booming future! We're offering a unique opportunity to acquire strategically located land with immense potential. Prime Location: Situated in the heart of South Edmonton, this land enjoys close proximity to jobs, shopping, nature, and everything you need for a thriving lifestyle. Explosive Growth: South Edmonton is experiencing phenomenal growth, making this an ideal time to invest in its future. Appreciating Value: As the planning phase advances towards development, the value of this land is poised to significantly appreciate. Don't miss out! Secure your stake in Edmonton's exciting future.

#### **Community Information**

| Address     | 8415 41 Avenue      |
|-------------|---------------------|
| Area        | Edmonton            |
| Subdivision | Edmonton South East |

| City        | Edmonton |
|-------------|----------|
| County      | ALBERTA  |
| Province    | AB       |
| Postal Code | T6X 2T9  |