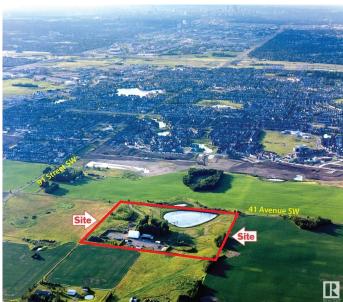

# \$3,300,000 - 8415 41 Avenue, Edmonton

MLS® #E4414733

## \$3,300,000

0 Bedroom, 0.00 Bathroom, Land Commercial on 0.00 Acres

Edmonton South East, Edmonton, AB

Recently REDUCED !! Own a piece of South Edmonton's booming future! We're offering a unique opportunity to acquire strategically located land with immense potential. Prime Location: Situated in the heart of South Edmonton, this land enjoys close proximity to jobs, shopping, nature, and everything you need for a thriving lifestyle. Explosive Growth: South Edmonton is experiencing phenomenal growth, making this an ideal time to invest in its future. Appreciating Value: As the planning phase advances towards development, the value of this land is poised to significantly appreciate. Don't miss out! Secure your stake in Edmonton's exciting future.

#### **Community Information**

| Address     | 8415 41 Avenue      |
|-------------|---------------------|
| Area        | Edmonton            |
| Subdivision | Edmonton South East |

| City        | Edmonton |
|-------------|----------|
| County      | ALBERTA  |
| Province    | AB       |
| Postal Code | T6X 2T9  |