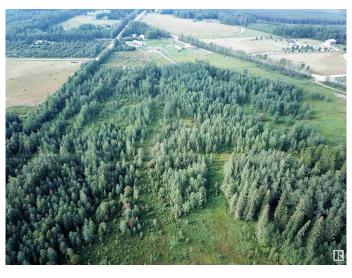

## \$204,000

0 Bedroom, 0.00 Bathroom, Rural on 11.32 Acres

None, Rural Yellowhead, AB

11.32 ACRES, ONE MNUTE FROM THE TOWN OF EDSON, JUST OFF PAVEMENT AND RANGE ROAD 174A (GRANDE PRAIRIE TRAIL). Zoned Country Residential District, Which Has Many Permitted And Discretionary Uses. The Perfect Country Hide-away to Build your New Home on. No Restrictive Covenants Or Restrictions on this Piece of Land. You can Choose to Build a New Home, Set up a Modular or Mobile Home, Build a Cabin or Simply Pull Your Holiday Trailer onto the Land. This Beautiful Land is Surrounded by Trees With a Beautiful Building Site. This is the Perfect Location for Those Looking for Peaceful Country Living and Being Within Close Proximity to Town. Directions From Edson: Take HWY 748 North. East onto Township Road 534, North on 174A, property is on the Left West side of the road. Sign is up! Adjacent Lots Also Listed FOR SALE!

## **Exterior**

Exterior Features Backs Onto Park/Trees, Treed Lot