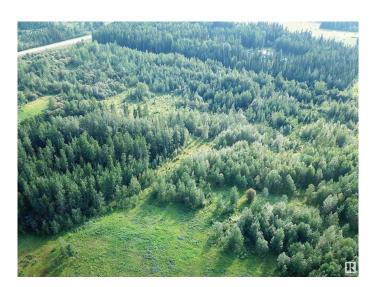

## \$204,000

0 Bedroom, 0.00 Bathroom, Rural on 11.32 Acres

None, Rural Yellowhead, AB

11.32 ACRES, ONE MNUTE FROM THE TOWN OF EDSON, JUST OFF PAVEMENT AND RANGE ROAD 174A (GRANDE PRAIRIE TRAIL). Zoned Country Residential District, Which Has Many Permitted And Discretionary Uses. The Perfect Country Hide-away to Build your New Home on. No Restrictive Covenants Or Restrictions on this Piece of Land. You can Choose to Build a New Home, Set up a Modular or Mobile Home, Build a Cabin or Simply Pull Your Holiday Trailer onto the Land. This Beautiful Land is Surrounded by Trees With a Beautiful Building Site. This is the Perfect Location for Those Looking for Peaceful Country Living and Being Within Close Proximity to Town. Directions From Edson: Take HWY 748 North. East onto Township Road 534, North on 174A, property is on the Left West side of the road. Sign is up! Adjacent Lots Also Listed FOR SALE!

## **Exterior**

Exterior Features Backs Onto Park/Trees, Treed Lot