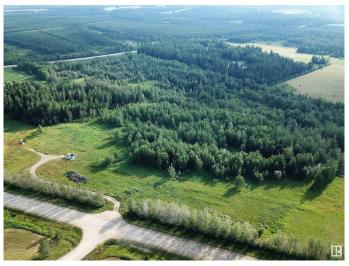

## \$204,000

0 Bedroom, 0.00 Bathroom, Rural on 11.32 Acres

None, Rural Yellowhead, AB

11.32 ACRES, ONE MNUTE FROM THE TOWN OF EDSON, JUST OFF PAVEMENT AND RANGE ROAD 174A (GRANDE PRAIRIE TRAIL). Zoned Country Residential District, Which Has Many Permitted And Discretionary Uses. The Perfect Country Hide-away to Build your New Home on. No Restrictive Covenants Or Restrictions on this Piece of Land. You can Choose to Build a New Home, Set up a Modular or Mobile Home, Build a Cabin or Simply Pull Your Holiday Trailer onto the Land. This Beautiful Land is Surrounded by Trees With a Beautiful Building Site. This is the Perfect Location for Those Looking for Peaceful Country Living and Being Within Close Proximity to Town. Directions From Edson: Take HWY 748 North. East onto Township Road 534, North on 174A, property is on the Left West side of the road. Sign is up! Adjacent Lots Also Listed FOR SALE!

## **Exterior**

Exterior Features Backs Onto Park/Trees, Treed Lot