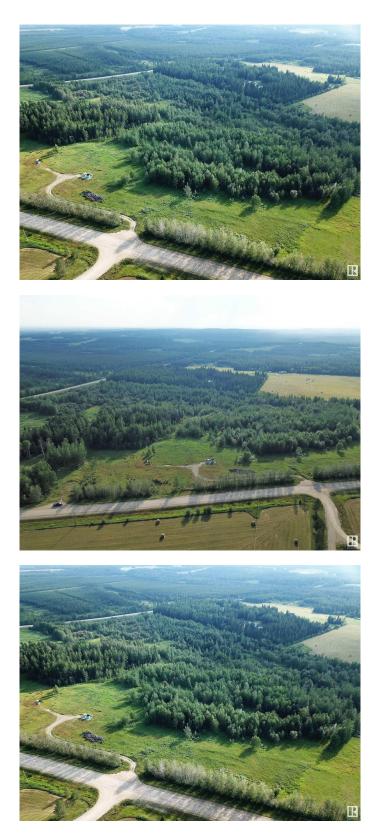

### \$208,000

0 Bedroom, 0.00 Bathroom, Rural on 12.13 Acres

None, Rural Yellowhead, AB

12.13 ACRES, ONE MNUTE FROM THE TOWN OF EDSON, JUST OFF PAVEMENT AND RANGE ROAD 174A (GRANDE PRAIRIE TRAIL). Zoned Country Residential District, Which Has Many Permitted And **Discretionary Uses.** The Perfect Country Hide-away to Build your New Home on This is the perfect location for those looking for peaceful country living and being within close proximity to town. No Restrictive Covenants Or Restrictions on this Piece of Land. You can Build a New Home, Set up a Modular or Mobile Home, Build a Cabin or Simply Pull Your Holiday Trailer onto This Beautiful Land is Surrounded by Trees With a Beautiful Building Site. This is the Perfect Location for Those Looking for Peaceful Country Living and Being Within Close Proximity to Town. Lease Revenue of \$2,750 a Year. Directions From Edson: Take HWY 748 North, East onto Township Road 534, North on 174A, property is on the Left West side of the road. Sign is up! Adjacent Lots Also Listed FOR SALE!

#### Exterior

Exterior Features Backs Onto Park/Trees, Treed Lot