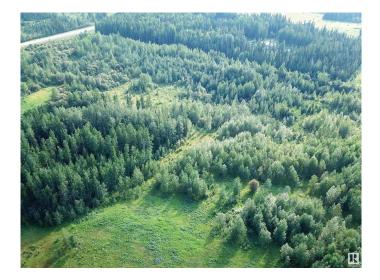

#### \$140,000

0 Bedroom, 0.00 Bathroom, Rural on 3.48 Acres

None, Rural Yellowhead, AB

3.48 ACRES, ONE MNUTE FROM THE TOWN OF EDSON, ON PAVED ROAD, TOWNSHIP ROAD 175. Zoned Country Residential District, Which Has Many Permitted And Discretionary Uses. This Beautiful Land is Surrounded by Trees With a Beautiful Building Site nestled in the many trees for privacy. This is the Perfect Location for Those Looking for Peaceful Country Living and Being Within Close Proximity to Town. No Restrictive Covenants Or Restrictions on this Piece of Land. You can Build a New Home, Set up a Modular or Mobile Home, Build a Cabin or Simply Pull Your Holiday Trailer onto the Land. Directions From Edson: Take HWY 748 North, East onto Township Road 534, Property is on the North Side of the Road. Sign is up!