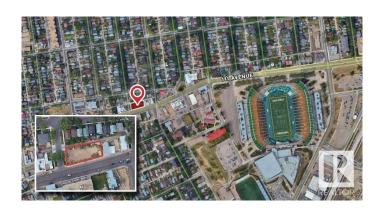

### \$550,000

0 Bedroom, 0.00 Bathroom, Land Commercial on 0.00 Acres

Alberta Avenue, Edmonton, AB

Prime corner location with visibility from over 15,803 vehicles daily along 111 Avenue west of 93 Street (2023 City of Edmonton). Close to Commonwealth Stadium, Kingsway Mall, Royal Alexandra Hospital, and NAIT. Suitable for multifamily, mixed-use, daycare, or medical development.