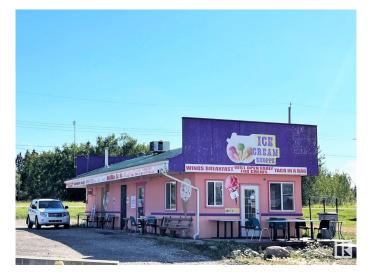

### \$119,900

0 Bedroom, 0.00 Bathroom, Retail on 0.00 Acres

Wildwood\_YELL, Wildwood, AB

Welcome to a Nostalgic Journey Back in Time! This Thriving Retro Diner & Ice Cream Shop is an Instant Classic With Vibrant Colours & Vintage Memorabilia Adorning Every Corner. Included With This Beloved Establishment Comes Existing Dining Room Furniture, **Commercial Appliances Including Coolers &** Freezers, an Industrial Air Conditioner, Storage Cabinets & Shelves Plus Miscellaneous Kitchenware & all the Necessary Equipment to Allow a Seamless Transition. Situated in a Prime Location With Excellent Visibility & Lots of Parking, This Charming Spot is Just Over an Hour From Edmonton & Less Than an Hour to Edson. If You Have Ever Dreamed of Owning a Retro Diner & Ice Cream Shop, This is Your Chance to Make it a Reality! Don't Miss Out on a Once in a Lifetime Opportunity – This Rare Gem Will Not Last Long!

Built in 1978