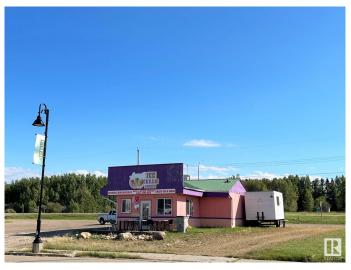

### \$119,900

0 Bedroom, 0.00 Bathroom, Retail on 0.00 Acres

Wildwood\_YELL, Wildwood, AB

Welcome to a Nostalgic Journey Back in Time! This Thriving Retro Diner & Ice Cream Shop is an Instant Classic With Vibrant Colours & Vintage Memorabilia Adorning Every Corner. Included With This Beloved Establishment Comes Existing Dining Room Furniture, **Commercial Appliances Including Coolers &** Freezers, an Industrial Air Conditioner, Storage Cabinets & Shelves Plus Miscellaneous Kitchenware & all the Necessary Equipment to Allow a Seamless Transition. Situated in a Prime Location With Excellent Visibility & Lots of Parking, This Charming Spot is Just Over an Hour From Edmonton & Less Than an Hour to Edson. If You Have Ever Dreamed of Owning a Retro Diner & Ice Cream Shop, This is Your Chance to Make it a Reality! Don't Miss Out on a Once in a Lifetime Opportunity – This Rare Gem Will Not Last Long!

Built in 1978