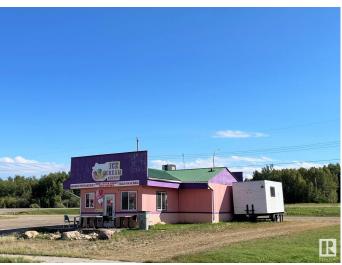

### \$119,900

0 Bedroom, 0.00 Bathroom, Retail on 0.00 Acres

Wildwood\_YELL, Wildwood, AB

Welcome to a Nostalgic Journey Back in Time! This Thriving Retro Diner & Ice Cream Shop is an Instant Classic With Vibrant Colours & Vintage Memorabilia Adorning Every Corner. Included With This Beloved Establishment Comes Existing Dining Room Furniture, **Commercial Appliances Including Coolers &** Freezers, an Industrial Air Conditioner, Storage Cabinets & Shelves Plus Miscellaneous Kitchenware & all the Necessary Equipment to Allow a Seamless Transition. Situated in a Prime Location With Excellent Visibility & Lots of Parking, This Charming Spot is Just Over an Hour From Edmonton & Less Than an Hour to Edson. If You Have Ever Dreamed of Owning a Retro Diner & Ice Cream Shop, This is Your Chance to Make it a Reality! Don't Miss Out on a Once in a Lifetime Opportunity – This Rare Gem Will Not Last Long!

Built in 1978