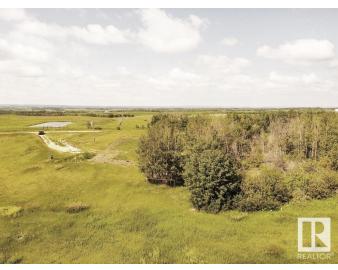

## \$225,000

0 Bedroom, 0.00 Bathroom, Rural on 12.85 Acres

None, Rural Lac Ste. Anne County, AB

SERVICES ON PROPERTY - Drilled Well, Septic Tank & Field, Natural Gas & Power ~ 12.85 Acres OUT OF SUB DIVISION - with Breathtakingly Incredible Panoramic Southern Views. Ideal to build home with lots of south facing windows - Walk Out design potential. 8km to Mayerthorpe. From Highway 18 - South on Rge Rd 81 only 2.5km (gravel). Fenced & Cross fenced. Zoned Country Residential Ranch (CRR).

#### Exterior

Exterior Features Cross Fenced, Fenced, Hillside, Rolling Land