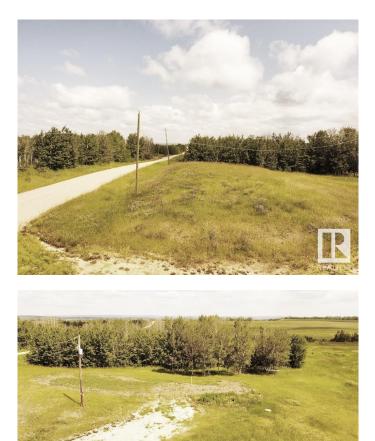

## \$225,000

0 Bedroom, 0.00 Bathroom, Rural on 12.85 Acres

None, Rural Lac Ste. Anne County, AB

SERVICES ON PROPERTY - Drilled Well, Septic Tank & Field, Natural Gas & Power ~ 12.85 Acres OUT OF SUB DIVISION - with Breathtakingly Incredible Panoramic Southern Views. Ideal to build home with lots of south facing windows - Walk Out design potential. 8km to Mayerthorpe. From Highway 18 - South on Rge Rd 81 only 2.5km (gravel). Fenced & Cross fenced. Zoned Country Residential Ranch (CRR).

#### Exterior

Exterior Features Cross Fenced, Fenced, Hillside, Rolling Land