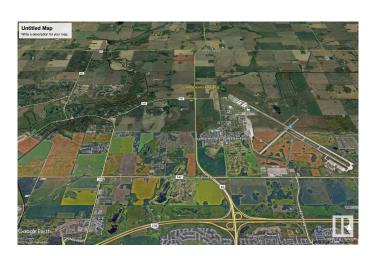

### \$1,790,000

0 Bedroom, 0.00 Bathroom, Rural on 75.01 Acres

None, Rural Sturgeon County, AB

City Water! Gateway Land to City!! 75 Acres Fronting on 97 Street, North (Highway 28). Part of Prestige Sturgeon Valley!!. South of Highway 37 (Future Ring Road). Across Garrison Military Base! One of the Great holding property in greater Edmonton region. Build your Dream Home, Shop while awaiting the growth Municipal, city water line runs in front of the property. Very nominal connection fee to hook it. Highway frontage allows many discretionary usages within AG Zoning. In the Old Sturgeon County Valley Vision Land was designated as Light Industrial and Residential(See photo). Vendor's Financing option for the right buyer.