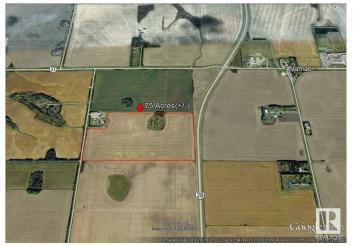

### \$1,790,000

0 Bedroom, 0.00 Bathroom, Rural on 75.01 Acres

None, Rural Sturgeon County, AB

City Water! Gateway Land to City!! 75 Acres Fronting on 97 Street, North (Highway 28). Part of Prestige Sturgeon Valley!!. South of Highway 37 (Future Ring Road). Across Garrison Military Base! One of the Great holding property in greater Edmonton region. Build your Dream Home, Shop while awaiting the growth Municipal, city water line runs in front of the property. Very nominal connection fee to hook it. Highway frontage allows many discretionary usages within AG Zoning. In the Old Sturgeon County Valley Vision Land was designated as Light Industrial and Residential(See photo). Vendor's Financing option for the right buyer.