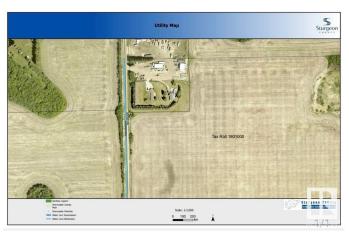

### \$1,790,000

0 Bedroom, 0.00 Bathroom, Rural on 75.01 Acres

None, Rural Sturgeon County, AB

City Water! Gateway Land to City!! 75 Acres Fronting on 97 Street, North (Highway 28). Part of Prestige Sturgeon Valley!!. South of Highway 37 (Future Ring Road). Across Garrison Military Base! One of the Great holding property in greater Edmonton region. Build your Dream Home, Shop while awaiting the growth Municipal, city water line runs in front of the property. Very nominal connection fee to hook it. Highway frontage allows many discretionary usages within AG Zoning. In the Old Sturgeon County Valley Vision Land was designated as Light Industrial and Residential(See photo). Vendor's Financing option for the right buyer.