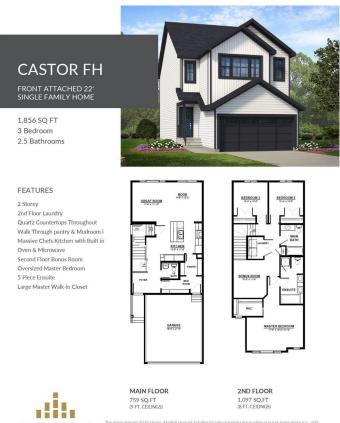

#### \$584,732

3 Bedroom, 2.50 Bathroom, 1,839 sqft Single Family on 0.00 Acres

Rosenthal (Edmonton), Edmonton, AB

Welcome to this beautifully designed 1,839 Sq Ft 2-storey home that seamlessly blends style, comfort, and functionality. This home features 3 spacious bedrooms, making it an ideal haven for families. Upon entry, you'll be greeted by a modern walk-through pantry that leads into a spacious, open-concept kitchen, perfect for entertaining and meal preparation. The large windows in the master bedroom flood the room with natural light, creating a bright and serene retreat. Step into the luxurious 5-piece ensuite, complete with double sinks, a soaker tub, and a separate shower, all leading to the expansive walk-in closet. Upstairs, you'll enjoy the added convenience of a 2nd floor laundry room and a cozy bonus room, offering the perfect spot for relaxation or family movie nights. With thoughtful details and spacious living areas, this home offers everything you need for modern living. A must-see for anyone looking to elevate their lifestyle! Approx Spring Possession.

#### **Essential Information**

| MLS® #   | E4416910  |
|----------|-----------|
| Price    | \$584,732 |
| Bedrooms | 3         |

| Bathrooms      | 2.50                   |
|----------------|------------------------|
| Full Baths     | 2                      |
| Half Baths     | 1                      |
| Square Footage | 1,839                  |
| Acres          | 0.00                   |
| Year Built     | 2024                   |
| Туре           | Single Family          |
| Sub-Type       | Detached Single Family |
| Style          | 2 Storey               |
| Status         | Active                 |