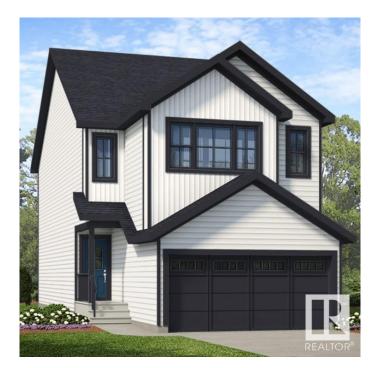

#### \$584,732

3 Bedroom, 2.50 Bathroom, 1,839 sqft Single Family on 0.00 Acres

Rosenthal (Edmonton), Edmonton, AB

Welcome to this beautifully designed 1,839 Sq Ft 2-storey home that seamlessly blends style, comfort, and functionality. This home features 3 spacious bedrooms, making it an ideal haven for families. Upon entry, you'll be greeted by a modern walk-through pantry that leads into a spacious, open-concept kitchen, perfect for entertaining and meal preparation. The large windows in the master bedroom flood the room with natural light, creating a bright and serene retreat. Step into the luxurious 5-piece ensuite, complete with double sinks, a soaker tub, and a separate shower, all leading to the expansive walk-in closet. Upstairs, you'll enjoy the added convenience of a 2nd floor laundry room and a cozy bonus room, offering the perfect spot for relaxation or family movie nights. With thoughtful details and spacious living areas, this home offers everything you need for modern living. A must-see for anyone looking to elevate their lifestyle! Approx Spring Possession.

### Exterior

| Exterior          | Concrete, Vinyl                                 |
|-------------------|-------------------------------------------------|
| Exterior Features | Public Transportation, Schools, Shopping Nearby |
| Roof              | Asphalt Shingles                                |
| Construction      | Concrete, Vinyl                                 |
| Foundation        | Concrete Perimeter                              |