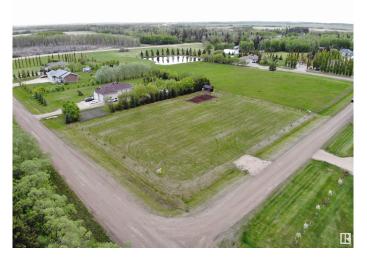

### \$97,000

0 Bedroom, 0.00 Bathroom, Rural on 1.36 Acres

Westview Estates, Rural Westlock County, AB

Excellent corner exposure 1.36 acre lot located in the modern estate subdivision of Westview Estates only 2 mi from the town of Westlock. Masterfully prepared for your dream home now or as a plan for the future. Corner lot provides great separation from neighbouring properties. Large quantity of fresh border trees including, Spruce, Pine & Towering Aspen. Large fertile garden plot w/ accenting fruit trees. Power, gas & telecomunications at the property line. High quality complimenting outbuilding included. Exceptional country living just minutes from town as well as importantly just off pavement for your vehicles & toys. Easy access to Westlock's public golf course located within walking or cart distance. Amazing opportunity at a good price.

## Exterior

Exterior Features Corner Lot, Flat Site, Fruit Trees/Shrubs, Landscaped, See Remarks