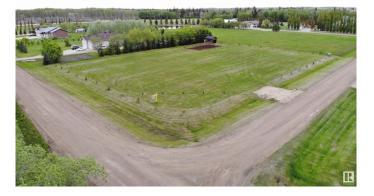

### \$97,000

0 Bedroom, 0.00 Bathroom, Rural on 1.36 Acres

Westview Estates, Rural Westlock County, AB

Excellent corner exposure 1.36 acre lot located in the modern estate subdivision of Westview Estates only 2 mi from the town of Westlock. Masterfully prepared for your dream home now or as a plan for the future. Corner lot provides great separation from neighbouring properties. Large quantity of fresh border trees including, Spruce, Pine & Towering Aspen. Large fertile garden plot w/ accenting fruit trees. Power, gas & telecomunications at the property line. High quality complimenting outbuilding included. Exceptional country living just minutes from town as well as importantly just off pavement for your vehicles & toys. Easy access to Westlock's public golf course located within walking or cart distance. Amazing opportunity at a good price.

## Exterior

Exterior Features Corner Lot, Flat Site, Fruit Trees/Shrubs, Landscaped, See Remarks