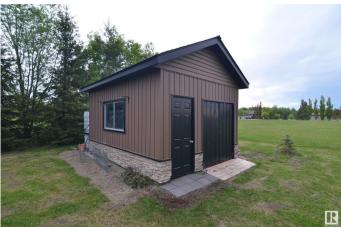

### \$97,000

0 Bedroom, 0.00 Bathroom, Rural on 1.36 Acres

Westview Estates, Rural Westlock County, AB

Excellent corner exposure 1.36 acre lot located in the modern estate subdivision of Westview Estates only 2 mi from the town of Westlock. Masterfully prepared for your dream home now or as a plan for the future. Corner lot provides great separation from neighbouring properties. Large quantity of fresh border trees including, Spruce, Pine & Towering Aspen. Large fertile garden plot w/ accenting fruit trees. Power, gas & telecomunications at the property line. High quality complimenting outbuilding included. Exceptional country living just minutes from town as well as importantly just off pavement for your vehicles & toys. Easy access to Westlock's public golf course located within walking or cart distance. Amazing opportunity at a good price.