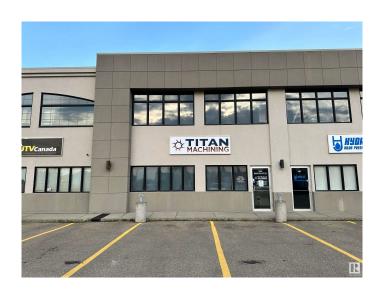

# \$799,000 - 108 6051a 47 Street, Leduc

MLS® #E4416964

## \$799.000

0 Bedroom, 0.00 Bathroom, Industrial on 0.00 Acres

West Commercial (Leduc), Leduc, AB

High-Visibility Commercial Property with Prime Exposure located in Jubilee Business Center. This steel frame building features a reception area, two offices, and a mezzanine level with a convenient kitchenette, making it ideal for a range of professional and commercial endeavors. Total of 3824 square feet: 2882 square foot main floor with shared office area and warehouse bay. 942 square feet of finished mezzanine space. 10 Ton Crane Ready. LED lighting. 16' (w) X 18' (H) OH door, 26' high ceilings, 3 phase 600V power, radiant heat, floor drain, City water & sewer, natural gas, phone, internet, sprinkler system throughout, security system rough-in. 2 assigned, energized parking stalls with plenty of additional customer parking. Located in Leduc, this property benefits from proximity to major transportation routes and amenities, facilitating ease of access and connectivity. An ideal investment opportunity for businesses looking to establish or expand their presence in a vibrant and growing community.