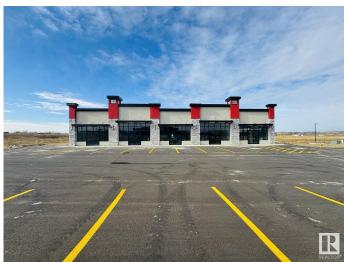

### **\$0**

0 Bedroom, 0.00 Bathroom, Retail on 0.00 Acres

Lacombe West, Lacombe, AB

Prime Commercial Leasing Opportunity at Midway Centre. Located at the highly visible intersection of Highway 2 and the Highway 12 Overpass in Lacombe, Midway Centre offers an exceptional retail and office space opportunity. Anchored by well-established tenants including Second Cup Coffee, Edo Japan, Esso Gas Station, and a variety of other popular brands, this vibrant plaza attracts high foot traffic and ensures strong visibility for businesses. Available spaces range from 1,142 sqft to 1,274 sqft, with flexible configurations that can be combined to suit your business needs. This is an ideal location for businesses looking to join a dynamic, growing commercial community in a thriving city. Don't miss the chance to establish your business in one of Lacombe's most strategically positioned plazas.