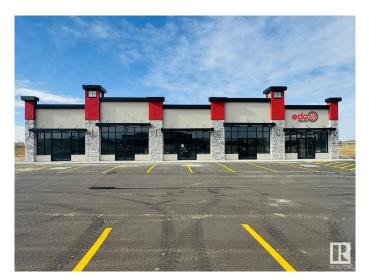

### **\$0**

0 Bedroom, 0.00 Bathroom, Retail on 0.00 Acres

Lacombe West, Lacombe, AB

Prime Commercial Leasing Opportunity at Midway Centre. Located at the highly visible intersection of Highway 2 and the Highway 12 Overpass in Lacombe, Midway Centre offers an exceptional retail and office space opportunity. Anchored by well-established tenants including Second Cup Coffee, Edo Japan, Esso Gas Station, and a variety of other popular brands, this vibrant plaza attracts high foot traffic and ensures strong visibility for businesses. Available spaces range from 1,142 sqft to 1,274 sqft, with flexible configurations that can be combined to suit your business needs. This is an ideal location for businesses looking to join a dynamic, growing commercial community in a thriving city. Don't miss the chance to establish your business in one of Lacombe's most strategically positioned plazas.