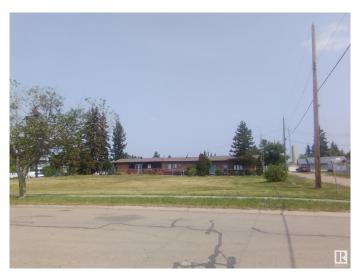

## \$29,000

0 Bedroom, 0.00 Bathroom, Single Family on 0.00 Acres

Chipman, Chipman, AB

Nice high large corner lot in Chipman 120'x130' can be used for commercial or residential or mixture of both. Rental market in Chipman is very strong might be a good location for an apartment reasonably priced 49,900

# **Exterior**

Exterior Features Back Lane, Corner Lot, Not Fenced, Subdividable Lot, See Remarks