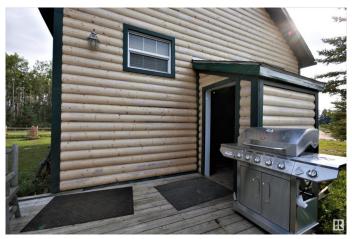

### \$340,000

1 Bedroom, 1.00 Bathroom, 930 sqft Rural on 3.19 Acres

None, Rural Bonnyville M.D., AB

Let Nature Surround You! Two acreages for the price of one! Over 3 acres combined located just 1 1/2 miles from Manatokan Lake. Own a piece of history with this 1940s school converted to a year round home. Completely renovated throughout! This open concept living space includes solid wood kitchen cabinets, cozy wood stove, laminate flooring and laundry hookups. Raised living room has gas stove and large windows. 3 pc bath offers an oversized stand up shower. 40' X 50', 2013 shop is heated and includes a 16' overhead door, concrete floor, water/sewer, separate approach and driveway. Yard is partially fenced and includes 3 sheds and a treed, private RV parking area with power hook ups. Close to boating, fishing and easy commuting to oil activity. Invest Today!