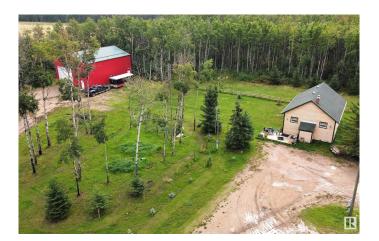

### \$340,000

1 Bedroom, 1.00 Bathroom, 930 sqft Rural on 3.19 Acres

None, Rural Bonnyville M.D., AB

Let Nature Surround You! Two acreages for the price of one! Over 3 acres combined located just 1 1/2 miles from Manatokan Lake. Own a piece of history with this 1940s school converted to a year round home. Completely renovated throughout! This open concept living space includes solid wood kitchen cabinets, cozy wood stove, laminate flooring and laundry hookups. Raised living room has gas stove and large windows. 3 pc bath offers an oversized stand up shower. 40' X 50', 2013 shop is heated and includes a 16' overhead door, concrete floor, water/sewer, separate approach and driveway. Yard is partially fenced and includes 3 sheds and a treed, private RV parking area with power hook ups. Close to boating, fishing and easy commuting to oil activity. Invest Today!