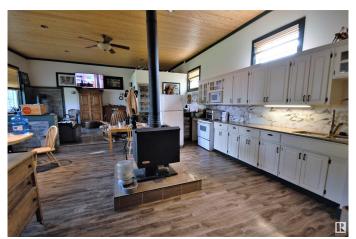

### \$340,000

1 Bedroom, 1.00 Bathroom, 930 sqft Rural on 3.19 Acres

None, Rural Bonnyville M.D., AB

Let Nature Surround You! Two acreages for the price of one! Over 3 acres combined located just 1 1/2 miles from Manatokan Lake. Own a piece of history with this 1940s school converted to a year round home. Completely renovated throughout! This open concept living space includes solid wood kitchen cabinets, cozy wood stove, laminate flooring and laundry hookups. Raised living room has gas stove and large windows. 3 pc bath offers an oversized stand up shower. 40' X 50', 2013 shop is heated and includes a 16' overhead door, concrete floor, water/sewer, separate approach and driveway. Yard is partially fenced and includes 3 sheds and a treed, private RV parking area with power hook ups. Close to boating, fishing and easy commuting to oil activity. Invest Today!