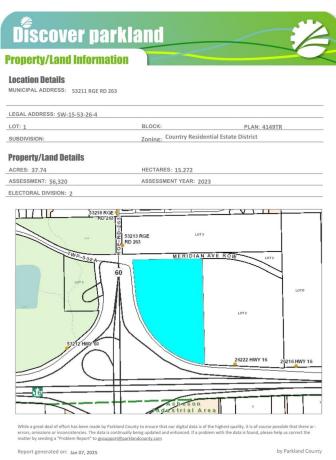

## **Community Information**

Address 53211 Rr263

Area Rural Parkland County

Subdivision Acheson Business Park

City Rural Parkland County

County ALBERTA

Province AB

Postal Code T7Z 1R1