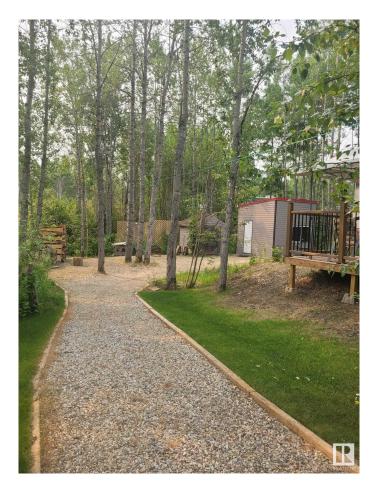

#### \$74,900

0 Bedroom, 0.00 Bathroom, Rural on 0.18 Acres

Lake Arnault RV Resort, Rural Lac Ste. Anne County, AB

Welcome to the serene and private Lake Arnault RV Resort, a gated community where tranquility meets convenience! This exceptional lot offers unmatched privacy, with no neighbors on one side, allowing you to fully enjoy your peaceful retreat. Ready for immediate use, you can easily pull your RV right up to your own deck and start relaxing. The property features a charming 10x12 bunkhouse, perfect for accommodating guests, along with a 10x10 storage shed for all your extras. Nature lovers will appreciate the nearby walking trails, while the easy access to water enhances the overall charm of the setting. For just \$1,300 annually, you'll enjoy access to community services and common areas, including convenient pump-outs with a 750-gallon septic holding tank. With community water and 50 AMP power already in place, this lot is all set for your next adventure!