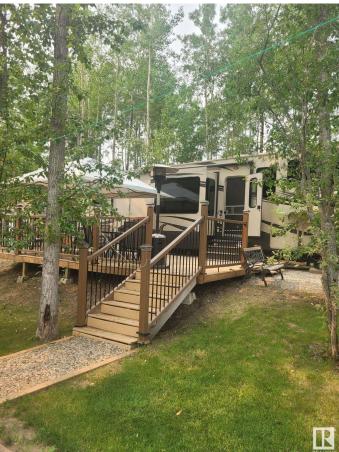

#### \$74,900

0 Bedroom, 0.00 Bathroom, Rural on 0.18 Acres

Lake Arnault RV Resort, Rural Lac Ste. Anne County, AB

Welcome to the serene and private Lake Arnault RV Resort, a gated community where tranquility meets convenience! This exceptional lot offers unmatched privacy, with no neighbors on one side, allowing you to fully enjoy your peaceful retreat. Ready for immediate use, you can easily pull your RV right up to your own deck and start relaxing. The property features a charming 10x12 bunkhouse, perfect for accommodating guests, along with a 10x10 storage shed for all your extras. Nature lovers will appreciate the nearby walking trails, while the easy access to water enhances the overall charm of the setting. For just \$1,300 annually, you'll enjoy access to community services and common areas, including convenient pump-outs with a 750-gallon septic holding tank. With community water and 50 AMP power already in place, this lot is all set for your next adventure!