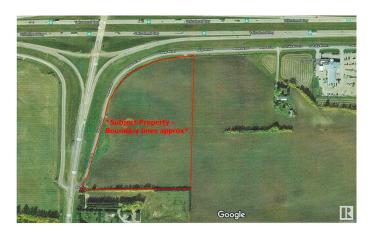

#### \$1,095,000

0 Bedroom, 0.00 Bathroom, Land Commercial on 0.00 Acres

Parkland Business Park, Rural Parkland County, AB

Highway 16 & SH 779 frontage! Located off service road (Rge Rd 280) to provide easy access and high visibility. Great speculation or for rezoning for a single use owner is most probable or possible subdivision.