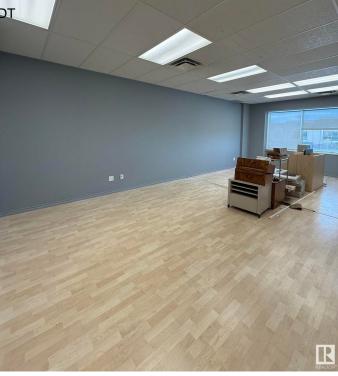

## \$885,000

0 Bedroom, 0.00 Bathroom, Office on 0.00 Acres

Roper Industrial, Edmonton, AB

Prime commercial space available in South East Edmonton's "Bridge Water Business Park," ideally located on Roper Road between 75 St and 50 St, with easy access to Whitemud Freeway, public transit, and backing onto the scenic Mill Creek Ravine. This versatile property is zoned for multiple uses, including childcare, offices, schools, retail, and more. It features two floors with separate washrooms and kitchen areas on each level, ample parking, and excellent visibilityâ€"perfect for establishing or expanding your business in a highly accessible and desirable location.