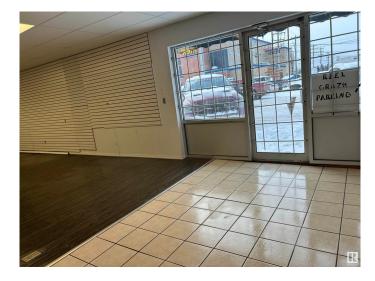

#### \$0

0 Bedroom, 0.00 Bathroom, Retail on 0.00 Acres

Cold Lake South, Cold Lake, AB

This 1059 sq ft space is located at a corner lot commercial building with great exposure from both sides, with lots of parking available at the front and the side of it. \$1,750/month gross rent, includes all operating costs, as well as all utilities. Great opportunity for your business at this location. Zoned C1 and available immediately.