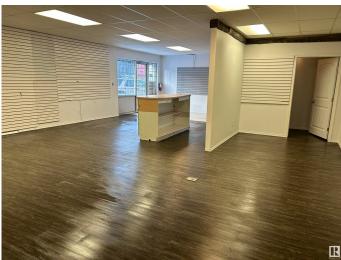

#### \$0

0 Bedroom, 0.00 Bathroom, Retail on 0.00 Acres

Cold Lake South, Cold Lake, AB

This 1059 sq ft space is located at a corner lot commercial building with great exposure from both sides, with lots of parking available at the front and the side of it. \$1,750/month gross rent, includes all operating costs, as well as all utilities. Great opportunity for your business at this location. Zoned C1 and available immediately.