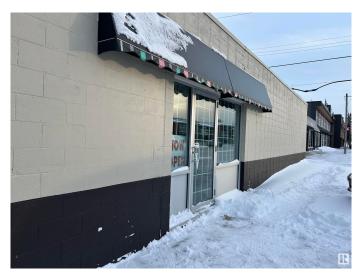

#### \$0

0 Bedroom, 0.00 Bathroom, Retail on 0.00 Acres

Cold Lake South, Cold Lake, AB

This 1059 sq ft space is located at a corner lot commercial building with great exposure from both sides, with lots of parking available at the front and the side of it. \$1,750/month gross rent, includes all operating costs, as well as all utilities. Great opportunity for your business at this location. Zoned C1 and available immediately.