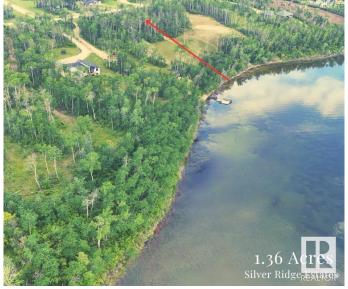

### \$349,900

0 Bedroom, 0.00 Bathroom, Rural on 1.39 Acres

Silver Ridge Estates, Rural Bonnyville M.D., AB

READY to build that FOREVER HOME but waiting for the PERFECT walkout LAKE LOT! Build your dream house and live the LIFESTYLE you deserve. This is country living and lake living wrapped into one wonderful package. With 1.39 acres situated in the prestige subdivision of SILVER RIDGE ESTATES on the MIGHTY MOOSE LAKE. This lot has a natural slope that is perfect for a walkout or majestic two storey on an excellent building pocket that allows for stunning views and magnificent sunrises. With many opportunities for canoeing, paddleboarding, boating, waterskiing, ice fishing and the list goes on. Start making memories today!

# **Exterior**

Exterior Features Backs Onto Park/Trees, Beach Access, Boating, Lake Access Property,

Lake View, Waterfront Property