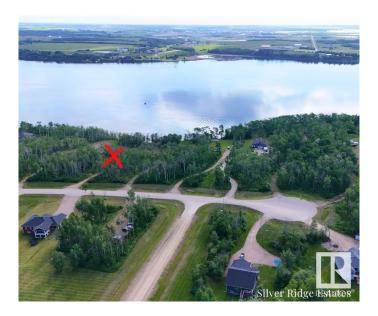

### \$349,900

0 Bedroom, 0.00 Bathroom, Rural on 1.39 Acres

Silver Ridge Estates, Rural Bonnyville M.D., AB

READY to build that FOREVER HOME but waiting for the PERFECT walkout LAKE LOT! Build your dream house and live the LIFESTYLE you deserve. This is country living and lake living wrapped into one wonderful package. With 1.39 acres situated in the prestige subdivision of SILVER RIDGE ESTATES on the MIGHTY MOOSE LAKE. This lot has a natural slope that is perfect for a walkout or majestic two storey on an excellent building pocket that allows for stunning views and magnificent sunrises. With many opportunities for canoeing, paddleboarding, boating, waterskiing, ice fishing and the list goes on. Start making memories today!

# **Exterior**

Exterior Features Backs Onto Park/Trees, Beach Access, Boating, Lake Access Property,

Lake View, Waterfront Property