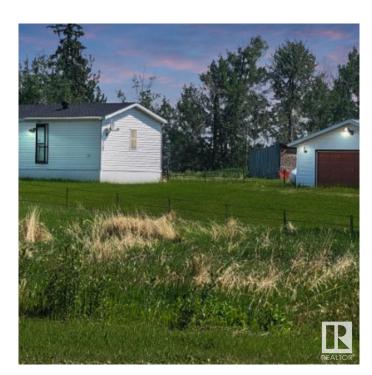

#### \$183,750

3 Bedroom, 2.00 Bathroom, 1,184 sqft Rural on 3.71 Acres

Darwell, Rural Lac Ste. Anne County, AB

A 3-bedroom, 2-bathroom home on 3.71 acres with a detached garage offers a comfortable living space with ample land for outdoor activities and a separate structure for parking and storage. This type of property provides both a residential dwelling and the potential for various outdoor pursuits. With 3.71 acres of land, you'll have a significant outdoor area to enjoy. The exact land can be used however you see fit, it may include a combination of open space, wooded areas, or simply enjoying the quiet. The acreage provides opportunities for gardening, landscaping, recreational activities, or potential expansion in the future. Welcome home to the country!