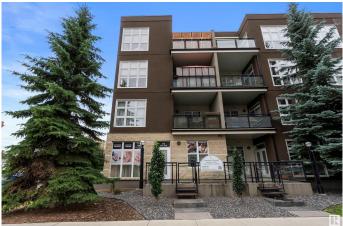

# \$327,000 - 113 10411 122 Street, Edmonton

MLS® #E4419334

# \$327,000

0 Bedroom, 0.00 Bathroom, Retail on 0.00 Acres

Westmount, Edmonton, AB

TAKE ADVANTAGE OF THIS INCREDIBLE **OPPORTUNITY to own a PREMIUM** COMMERCIAL PROPERTY in the trendy GLENORA GATES area, ideally located at **GROUND LEVEL** within a RESIDENTIAL COMPLEX in the BREWERY DISTRICT. **RECENTLY PRICE-REDUCED.** this CORNER UNIT at a HIGH-TRAFFIC location, offers excellent value for any BUSINESS VENTURE, featuring FOUR ROOMS, a FULL BATHROOM, and a RECEPTION/WAITING AREA with DIRECT STREET ACCESS. The PROPERTY is complemented by TWO TITLED UNDERGROUND PARKING STALLS and AMPLE ON-SITE VISITOR PARKING, ensuring convenience for both clients and staff. ZONED UNDER DIRECT DEVELOPMENT CONTROL PROVISION (DC1-19312), the space is VERSATILE and suitable for a variety of uses, including a RESTAURANT, COFFEE SHOP, BAKERY, or other RETAIL and PROFESSIONAL **BUSINESSES. With IMMEDIATE** OCCUPANCY available, this is a RARE CHANCE to secure a WELL-LOCATED, **HIGH-POTENTIAL COMMERCIAL PROPERTY at an EXCEPTIONAL PRICE!** ACT QUICKLY before it's GONE!