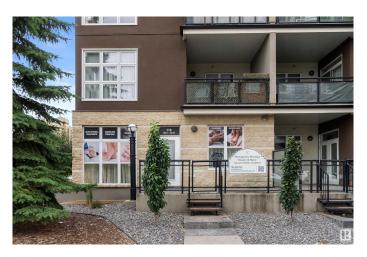

# \$327,000 - 113 10411 122 Street, Edmonton

MLS® #E4419334

# \$327,000

0 Bedroom, 0.00 Bathroom, Retail on 0.00 Acres

Westmount, Edmonton, AB

TAKE ADVANTAGE OF THIS INCREDIBLE **OPPORTUNITY to own a PREMIUM** COMMERCIAL PROPERTY in the trendy GLENORA GATES area, ideally located at **GROUND LEVEL** within a RESIDENTIAL COMPLEX in the BREWERY DISTRICT. **RECENTLY PRICE-REDUCED.** this CORNER UNIT at a HIGH-TRAFFIC location, offers excellent value for any BUSINESS VENTURE, featuring FOUR ROOMS, a FULL BATHROOM, and a RECEPTION/WAITING AREA with DIRECT STREET ACCESS. The PROPERTY is complemented by TWO TITLED UNDERGROUND PARKING STALLS and AMPLE ON-SITE VISITOR PARKING, ensuring convenience for both clients and staff. ZONED UNDER DIRECT DEVELOPMENT CONTROL PROVISION (DC1-19312), the space is VERSATILE and suitable for a variety of uses, including a RESTAURANT, COFFEE SHOP, BAKERY, or other RETAIL and PROFESSIONAL **BUSINESSES. With IMMEDIATE** OCCUPANCY available, this is a RARE CHANCE to secure a WELL-LOCATED, **HIGH-POTENTIAL COMMERCIAL PROPERTY at an EXCEPTIONAL PRICE!** ACT QUICKLY before it's GONE!