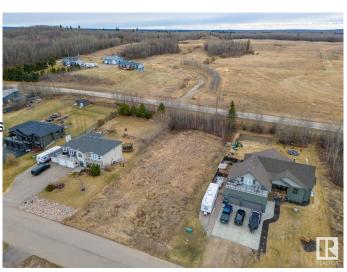

### \$215,000

0 Bedroom, 0.00 Bathroom, Single Family on 0.00 Acres

Horseshoe Bay Estates, Cold Lake, AB

Looking to Build?! This half acre lot is situated in the prestigious subdivision of beautiful Horseshoe Bay Estates. It's slightly elevated so you can take advantage of those Lake Views. The back of the lot is treed for added privacy. Country charm with in city limits. (city water & sewer) The perfect place to build your Dream Home!

#### **Exterior**

Exterior Features Fruit Trees/Shrubs, Sloping Lot, View Lake