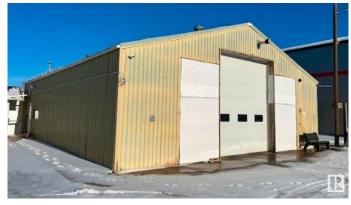

#### \$749,500

0 Bedroom, 0.00 Bathroom, Industrial on 0.00 Acres

None, Stettler Town, AB

COURT ORDERED SALE. Functionality: Current warehouse and mixing plant configuration is ideally set up for concrete manufacturing services plus can accommodate a variety of other industrial uses. Location: Situated in an established industrial neighbourhood in East Stettler with easy access onto major Highways 12 and 56. Loading: Multiple overhead doors into shop area. Site Size: Only 3.49%± site coverage ratio allows for future building expansion or ample secured/gravelled yard storage (1.84 acres±). Equipment: Concrete mixing plant included in the sale price.