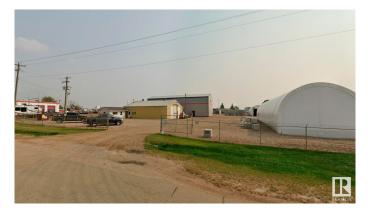

#### \$749,500

0 Bedroom, 0.00 Bathroom, Industrial on 0.00 Acres

None, Stettler Town, AB

COURT ORDERED SALE. Functionality: Current warehouse and mixing plant configuration is ideally set up for concrete manufacturing services plus can accommodate a variety of other industrial uses. Location: Situated in an established industrial neighbourhood in East Stettler with easy access onto major Highways 12 and 56. Loading: Multiple overhead doors into shop area. Site Size: Only 3.49%± site coverage ratio allows for future building expansion or ample secured/gravelled yard storage (1.84 acres±). Equipment: Concrete mixing plant included in the sale price.