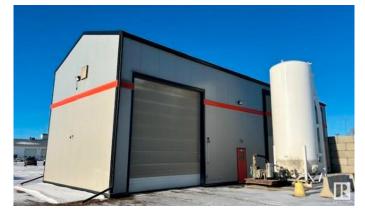

#### \$749,500

0 Bedroom, 0.00 Bathroom, Industrial on 0.00 Acres

None, Stettler Town, AB

COURT ORDERED SALE. Functionality: Current warehouse and mixing plant configuration is ideally set up for concrete manufacturing services plus can accommodate a variety of other industrial uses. Location: Situated in an established industrial neighbourhood in East Stettler with easy access onto major Highways 12 and 56. Loading: Multiple overhead doors into shop area. Site Size: Only 3.49%± site coverage ratio allows for future building expansion or ample secured/gravelled yard storage (1.84 acres±). Equipment: Concrete mixing plant included in the sale price.