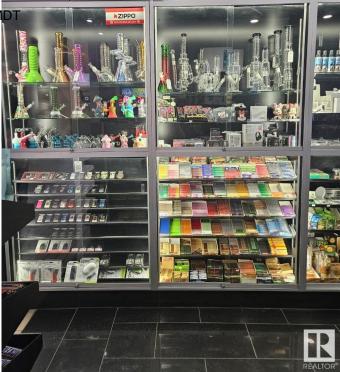

#### \$249,000

0 Bedroom, 0.00 Bathroom, Business on 0.00 Acres

Central Mcdougall, Edmonton, AB

Own a well - established Shefield & Sons Franchised Cigar and Smoke Shop in a prime shopping Mall location with high foot traffic, situated next to the food court and major attractions. Offering a diverse range of products, including cigarettes, premium cigars, vaping accessories, lottery tickets, and more, this easy - to - operate business comes with full franchisor support, training, and a reasonable loyalty fee. With pre - pandemic revenues exceeding \$ 1.75 million annually, it presents a great opportunity for a family - run operation or entrepreneurs looking for a turnkey investment. Established business for 30+ years, boasts consistent sales, loyal clientele, and significant growth potential. Priced at only \$249,000, this is a rare chance to be your own boss.