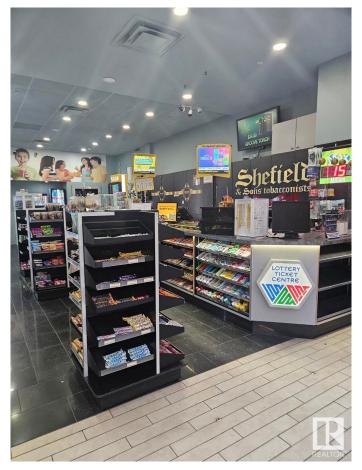

#### \$249,000

0 Bedroom, 0.00 Bathroom, Business on 0.00 Acres

Central Mcdougall, Edmonton, AB

Own a well - established Shefield & Sons Franchised Cigar and Smoke Shop in a prime shopping Mall location with high foot traffic, situated next to the food court and major attractions. Offering a diverse range of products, including cigarettes, premium cigars, vaping accessories, lottery tickets, and more, this easy - to - operate business comes with full franchisor support, training, and a reasonable loyalty fee. With pre - pandemic revenues exceeding \$ 1.75 million annually, it presents a great opportunity for a family - run operation or entrepreneurs looking for a turnkey investment. Established business for 30+ years, boasts consistent sales, loyal clientele, and significant growth potential. Priced at only \$249,000, this is a rare chance to be your own boss.