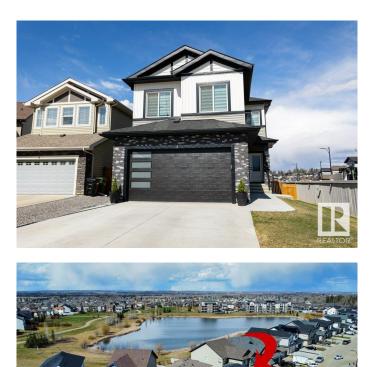

#### \$718,900

5 Bedroom, 3.50 Bathroom, 2,254 sqft Single Family on 0.00 Acres

McLaughlin\_SPGR, Spruce Grove, AB

This stunning home sits in a quiet cul-de-sac in the heart of Spruce Grove, offering peace and convenience. Walk to amenities like stores, the rec centre, bus stops, trails, and an off-leash dog park. With over 2,200 sq ft, it features 3+2 bedrooms, 3.5 baths, a bonus room, and 9-ft ceilings. The main floor boasts vinyl plank flooring, a den, and a family room with an 18-ft ceiling and striking fireplace. The chef's kitchen has high-gloss cabinetry, quartz counters, a large island, wet bar, stainless steel appliances, and a walk-through pantry. Upstairs, the primary suite includes a 5-piece ensuite, walk-in closet, two bedrooms, a full bath, laundry, and a bonus room. The basement has a legal suite with a private entrance, full kitchen, dining, 4-piece bath, and storageâ€"great rental potential! Close to schools, shopping, and highway access, this home is a rare find in McLaughlin. Don't miss out

## **Community Information**

| Address<br>Area<br>Subdivision<br>City<br>County<br>Province<br>Postal Code                   | 1 Meadowlink Gate<br>Spruce Grove<br>McLaughlin_SPGR<br>Spruce Grove<br>ALBERTA<br>AB<br>T7X 0W1                                                                                                                                                                                                 |  |
|-----------------------------------------------------------------------------------------------|--------------------------------------------------------------------------------------------------------------------------------------------------------------------------------------------------------------------------------------------------------------------------------------------------|--|
| Amenities                                                                                     |                                                                                                                                                                                                                                                                                                  |  |
| Amenities                                                                                     | Air Conditioner, Ceiling 9 ft., Closet Organizers, Deck, Guest Suite, No<br>Smoking Home, Patio, 9 ft. Basement Ceiling                                                                                                                                                                          |  |
| Parking                                                                                       | Double Garage Attached, Heated, Insulated                                                                                                                                                                                                                                                        |  |
| Interior                                                                                      |                                                                                                                                                                                                                                                                                                  |  |
| Interior Features<br>Appliances<br>Heating<br>Fireplace<br>Fireplaces<br>Stories<br>Has Suite | ensuite bathroom<br>Air Conditioning-Central, Dryer, Garage Control, Garage Opener, Hood<br>Fan, Oven-Microwave, Stacked Washer/Dryer, Storage Shed, Washer,<br>Wine/Beverage Cooler, Refrigerators-Two, Stoves-Two,<br>Dishwasher-Two<br>Forced Air-2, Natural Gas<br>Yes<br>Mantel<br>3<br>Yes |  |
| Has Basement                                                                                  | Yes                                                                                                                                                                                                                                                                                              |  |
| Basement                                                                                      | Full, Finished                                                                                                                                                                                                                                                                                   |  |
| Exterior                                                                                      |                                                                                                                                                                                                                                                                                                  |  |
| Exterior                                                                                      | Wood, Brick, Vinyl                                                                                                                                                                                                                                                                               |  |

| Exterior Features | Corner Lot, Cul-De-Sac, Fenced, Golf Nearby, Landscaped, Low Maintenance Landscape, Playground Nearby, Public Swimming Pool, Public Transportation, Schools, Shopping Nearby |
|-------------------|------------------------------------------------------------------------------------------------------------------------------------------------------------------------------|
| Roof              | Asphalt Shingles                                                                                                                                                             |
| Construction      | Wood, Brick, Vinyl                                                                                                                                                           |
| Foundation        | Concrete Perimeter                                                                                                                                                           |