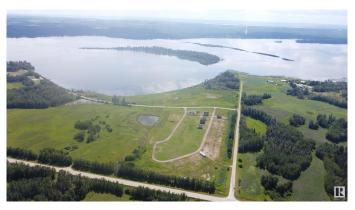

### \$24,900

0 Bedroom, 0.00 Bathroom, Rural on 0.21 Acres

Island View Harbour, Rural Lac Ste. Anne County, AB

\*\* Sold as is where is, no representations or warranties\*\* Own your piece of paradise in Isle Lake's newest LAKEFRONT community! This proposed fully serviced, 49'x117' lot offers stunning lake views and is part of a bareland condominium where you can pick your own builder and create your dream retreat. Endless Outdoor Adventures! Located just 45 minutes from Edmonton and only 4 miles from the Hamlet of Darwell, this prime lot is also just minutes from Silver Sands Golf Resort! Enjoy the benefits of a nearby boat launch or play a relaxing round at Silver Sands Golf Course, just minutes away! With plenty of space for all your toys, you can fully embrace every seasonâ€"whether it's boating in the summer or ice fishing, sledding, and cross-country skiing in the winter. Priced at just \$24,900 (GST may apply), this is an incredible opportunity to invest in lake life. Don't miss outâ€"secure your lot today!

# **Exterior**

Exterior Features Gated Community, Lake Access Property, Lake View, Recreation Use,

Waterfront Property