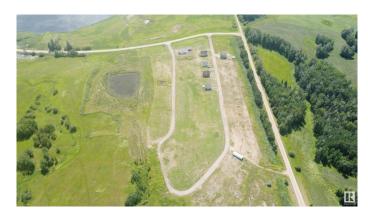

### \$24,900

0 Bedroom, 0.00 Bathroom, Rural on 0.21 Acres

Island View Harbour, Rural Lac Ste. Anne County, AB

\*\* Sold as is where is, no representations or warranties\*\* Own your piece of paradise in Isle Lake's newest LAKEFRONT community! This proposed fully serviced, 49'x117' lot offers stunning lake views and is part of a bareland condominium where you can pick your own builder and create your dream retreat. Endless Outdoor Adventures! Located just 45 minutes from Edmonton and only 4 miles from the Hamlet of Darwell, this prime lot is also just minutes from Silver Sands Golf Resort! Enjoy the benefits of a nearby boat launch or play a relaxing round at Silver Sands Golf Course, just minutes away! With plenty of space for all your toys, you can fully embrace every seasonâ€"whether it's boating in the summer or ice fishing, sledding, and cross-country skiing in the winter. Priced at just \$24,900 (GST may apply), this is an incredible opportunity to invest in lake life. Don't miss outâ€"secure your lot today!

# **Exterior**

Exterior Features Gated Community, Lake Access Property, Lake View, Recreation Use,

Waterfront Property