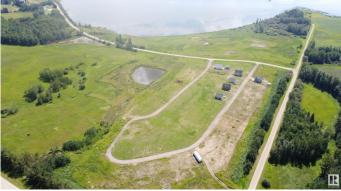

#### \$99,000

0 Bedroom, 0.00 Bathroom, Land Commercial on 0.00 Acres

Island View Harbour, Rural Lac Ste. Anne County, AB

\*\* Sold as is where is, no representations or warranties\*\* Prime Land Investment Opportunity – 24 Lake Lots for Sale! Seize this rare investment opportunity to acquire 24 lots in this bareland condominium developmentâ€"a lucrative prospect for land developers, investors, or land bankers looking to capitalize on the growing demand for recreational properties. Located just 45 minutes from Edmonton and only 4 miles from the Hamlet of Darwell, this strategically positioned land offers endless possibilities. Whether you develop a sought-after lake retreat community, hold the land for future appreciation, or sell individual lots for profit, this is an opportunity you won't want to miss! This prime investment is just minutes from Silver Sands Golf Resort and a nearby boat launch, attracting outdoor enthusiasts year-round. With boating, fishing, snowmobiling, and cross-country skiing at their doorstep, future buyers will be drawn to this unbeatable recreational location. Secure 24 lots today!