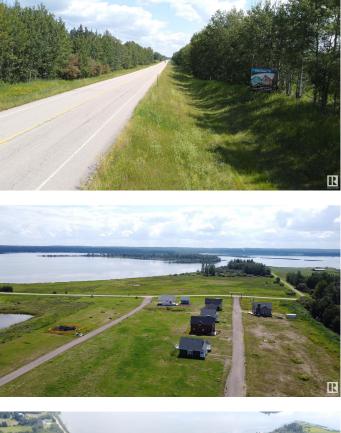

#### \$99,000

0 Bedroom, 0.00 Bathroom, Land Commercial on 0.00 Acres

Island View Harbour, Rural Lac Ste. Anne County, AB

\*\* Sold as is where is, no representations or warranties\*\* Prime Land Investment Opportunity – 24 Lake Lots for Sale! Seize this rare investment opportunity to acquire 24 lots in this bareland condominium developmentâ€"a lucrative prospect for land developers, investors, or land bankers looking to capitalize on the growing demand for recreational properties. Located just 45 minutes from Edmonton and only 4 miles from the Hamlet of Darwell, this strategically positioned land offers endless possibilities. Whether you develop a sought-after lake retreat community, hold the land for future appreciation, or sell individual lots for profit, this is an opportunity you won't want to miss! This prime investment is just minutes from Silver Sands Golf Resort and a nearby boat launch, attracting outdoor enthusiasts year-round. With boating, fishing, snowmobiling, and cross-country skiing at their doorstep, future buyers will be drawn to this unbeatable recreational location. Secure 24 lots today!