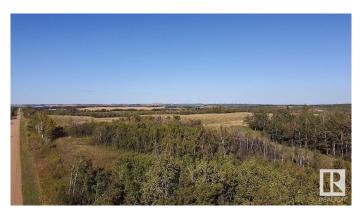

## \$61,900

0 Bedroom, 0.00 Bathroom, Rural on 8.23 Acres

None, Rural Two Hills County, AB

Discover the perfect opportunity to invest in a bare land parcel nestled in a quaint country area, surrounded by beautiful trees and natural scenery. This spacious blank canvas offers endless possibilities for recreation or as an ideal building site for your dream home or getaway property. With good access to nearby amenities and serene landscapes, this treed lot provides the perfect blend of seclusion and convenience. Whether you're looking to create a serene escape for weekends or a year-round residence, this property is ready for your vision. Embrace outdoor adventures, from camping to birdwatching and stargazing, right in your own backyard. Don't miss this opportunity to own a piece of countryside peaceâ€"come and see the potential for yourself!

## **Exterior**

Exterior Features Private Setting, Treed Lot