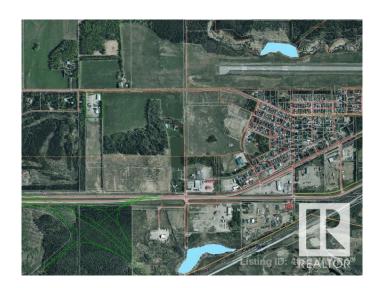

### \$1,100,000

0 Bedroom, 0.00 Bathroom, Land Commercial on 0.00 Acres

Edson, Edson, AB

Attention Developers! Close to 16 acres of prime industrial development land facing HWY 16(part of Trans-Canada Highway). High Traffic Exposure located in Edson Alberta only 2 miles west of Downtown.