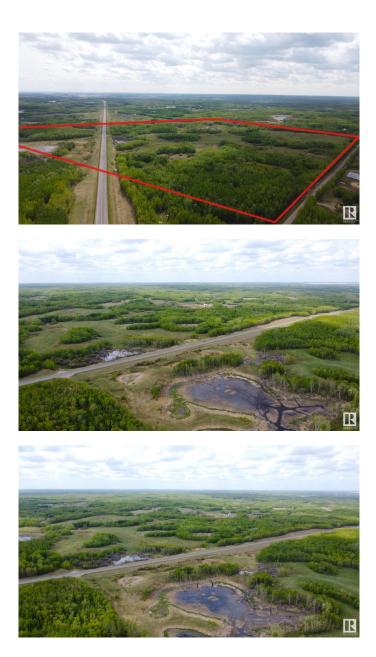

## \$749,000

0 Bedroom, 0.00 Bathroom, Rural on 145.78 Acres

None, Rural Strathcona County, AB

**INCREDIBLE OPPORTUNITY! Beautiful,** partially treed and rolling pasture land 23 minutes southeast of Sherwood Park, offered for sale for the first time outside of the family in many decades!! HWY 14 was expropriated out of this 161 acre guarter, leaving 145.78 on just 1 title. Approximately 13 acres is on the north side of the highway with an approach address of 20255 HWY 14. Approximately 132 acres is on the south side and is super private! An approach off the highway is 20256 HWY 14 & one on the west side is 51129 Range Road 203. Strathcona County will automatically permit the subdivision of this land into two larger parcels, either N-S or E-W, creating 2 parcels and titles, if applied for. **BEAUTIFUL BUILDING SITES!!** Pasture. horseback riding, privacy, hunting, recreation, quadding, ski-dooing, camping, home-steading, farming, ranching - THE CHOICE IS YOURS!! Great opportunity to subdivide and sell a piece off to recover some of your purchase price too...