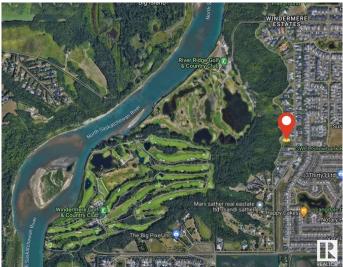

#### \$1,875,000

0 Bedroom, 0.00 Bathroom, Single Family on 0.00 Acres

Windermere, Edmonton, AB

Prime 31,762 sq ft lot on esteemed Windermere Drive, offering a unique opportunity to craft your dream home. With a generous 101.4x298 size, this lot accommodates designs for a home with an 82-FOOT POCKET. Nestled in a location that balances seclusion with easy access to Windermere's amenities, it's perfect for various architectural styles including a 2-storey, 3-storey, 1Â<sup>1</sup>/<sub>2</sub>-story, or Raised bungalow. The site offers a rare view, OVERLOOKING 2 GOLF COURSES AND RIVER VISTAS, enhanced by a BACKING PRIVATE WALKWAY. READY FOR IMMEDIATE DEVELOPMENT, this exceptional plot awaits your vision. Select your preferred builder and start creating the home you've always envisioned on this unparalleled lot. AMAZING **PRIME LOCATION!** 

## **Community Information**

| Address     | 26 Windermere Drive |
|-------------|---------------------|
| Area        | Edmonton            |
| Subdivision | Windermere          |
| City        | Edmonton            |
| County      | ALBERTA             |
| Province    | AB                  |
| Postal Code | T6W 0C2             |

## Exterior

Exterior Features Cul-De-Sac, Environmental Reserve, Flat Site, Golf Nearby, Park/Reserve, River View, Schools, Shopping Nearby, Ski Hill Nearby, See Remarks, Partially Fenced