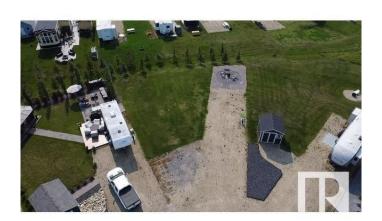

# \$178,800 - 519 53126 Rge Road 70, Rural Parkland County

MLS® #E4420939

### \$178,800

0 Bedroom, 0.00 Bathroom, Rural on 0.01 Acres

Trestle Creek Golf Resort, Rural Parkland County, AB

Trestle Creek Golf & RV Resort â€" Your Perfect Getaway! This is your chance to own a piece of paradise in a one-of-a-kind resort! Located just 45 minutes west of Edmonton, this pie-shaped lot is close to endless outdoor activities, ideal for family time, friends, or a golf weekend. Enjoy walking distance to washrooms, showers, and laundry facilities. Just a short golf cart ride away, you'll find thrilling waterslides, ziplining, water skiing, a sandy beach, playgrounds, tennis courts, basketball nets, and a baseball field. Winter fun is just as abundant, with outdoor activities for every season. Relax by cozy campfires, join events hosted by the social committee, and enjoy a summer full of golf and new friends. Plus, bonus: water, sewer, and Wi-Fi are included! Come experience Trestle Creek â€" the perfect mix of adventure, relaxation, and community!

# **Community Information**

Address 519 53126 Rge Road 70

Area Rural Parkland County

Subdivision Trestle Creek Golf Resort

City Rural Parkland County

County ALBERTA

Province AB

Postal Code T0E 0S0

#### **Exterior**

Exterior Features Backs Onto Park/Trees, Beach Access, Cul-De-Sac, Flat Site, Gated

Community, Golf Nearby, Landscaped, Picnic Area, Playground Nearby,

Recreation Use, Private Park Access