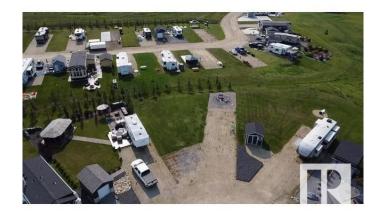

# \$178,800 - 519 53126 Rge Road 70, Rural Parkland County

MLS® #E4420939

### \$178,800

0 Bedroom, 0.00 Bathroom, Rural on 0.01 Acres

Trestle Creek Golf Resort, Rural Parkland County, AB

Trestle Creek Golf & RV Resort â€" Your Perfect Getaway! This is your chance to own a piece of paradise in a one-of-a-kind resort! Located just 45 minutes west of Edmonton, this pie-shaped lot is close to endless outdoor activities, ideal for family time, friends, or a golf weekend. Enjoy walking distance to washrooms, showers, and laundry facilities. Just a short golf cart ride away, you'll find thrilling waterslides, ziplining, water skiing, a sandy beach, playgrounds, tennis courts, basketball nets, and a baseball field. Winter fun is just as abundant, with outdoor activities for every season. Relax by cozy campfires, join events hosted by the social committee, and enjoy a summer full of golf and new friends. Plus, bonus: water, sewer, and Wi-Fi are included! Come experience Trestle Creek â€" the perfect mix of adventure, relaxation, and community!

#### **Exterior**

Exterior Features Backs Onto Park/Trees, Beach Access, Cul-De-Sac, Flat Site, Gated

Community, Golf Nearby, Landscaped, Picnic Area, Playground Nearby,

Recreation Use, Private Park Access