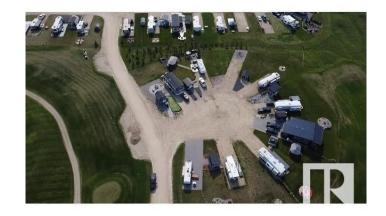

# \$178,800 - 519 53126 Rge Road 70, Rural Parkland County

MLS® #E4420939

### \$178,800

0 Bedroom, 0.00 Bathroom, Rural on 0.01 Acres

Trestle Creek Golf Resort, Rural Parkland County, AB

Trestle Creek Golf & RV Resort â€" Your Perfect Getaway! This is your chance to own a piece of paradise in a one-of-a-kind resort! Located just 45 minutes west of Edmonton, this pie-shaped lot is close to endless outdoor activities, ideal for family time, friends, or a golf weekend. Enjoy walking distance to washrooms, showers, and laundry facilities. Just a short golf cart ride away, you'll find thrilling waterslides, ziplining, water skiing, a sandy beach, playgrounds, tennis courts, basketball nets, and a baseball field. Winter fun is just as abundant, with outdoor activities for every season. Relax by cozy campfires, join events hosted by the social committee, and enjoy a summer full of golf and new friends. Plus, bonus: water, sewer, and Wi-Fi are included! Come experience Trestle Creek â€" the perfect mix of adventure, relaxation, and community!

#### **Exterior**

Exterior Features Backs Onto Park/Trees, Beach Access, Cul-De-Sac, Flat Site, Gated

Community, Golf Nearby, Landscaped, Picnic Area, Playground Nearby,

Recreation Use, Private Park Access