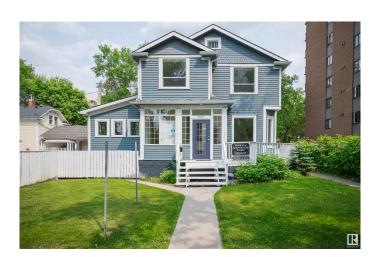

# \$849,900 - 9937 113 Street, Edmonton

MLS® #E4421141

### \$849,900

0 Bedroom, 0.00 Bathroom, Office on 0.00 Acres

Downtown (Edmonton), Edmonton, AB

Discover a mixed-use property in a prime Downtown/Grandin location. This unique house, zoned CB2, combines professional and residential space. Features updated plumbing, electrical systems, and a reinforced foundation. The main floor, currently a medical office, includes 6 offices with plumbing, 1 without plumbing, and a reception area. Ideal for professional offices, esthetics, daycare, or other commercial uses. The upper level has a 2-bedroom loft with separate access, perfect for live-up, work-down or additional commercial space. Situated on a 50x150 lot, suitable for future redevelopment with parking for up to 8 vehicles. Handicap accessible and one block from River Valley access, within walking distance to Edmonton General Hospital and downtown amenities, including LRT station. Don't miss this rare opportunity.

Built in 1916

#### **Exterior**

Exterior Wood, Wood Frame

Roof Asphalt Shingles

Construction Wood, Wood Frame