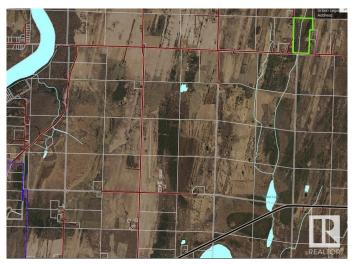

## \$155,000

0 Bedroom, 0.00 Bathroom, Rural on 68.86 Acres

None, Rural Athabasca County, AB

68.86 Treed Acres located just 5 Miles North East of Athabasca . Fully Treed parcel with numerous building sites and privacy. Great Recreational property or place to build your new home . Only 2 Miles to Jackfish lake

#### **Exterior**

Exterior Features Treed Lot