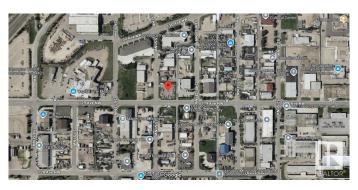

#### \$749,000

0 Bedroom, 0.00 Bathroom, Land Commercial on 0.00 Acres

Kennedale Industrial, Edmonton, AB

INDUSTRIAL CORNER LOT in Kennedale. Excellent opportunity to build to suit or use as it is. LOT DIMENSIONS 131.9 sq. ft. x 123.1 sq. ft. Currently had development permit approved for MINOR INDUSTRIAL USE. Great opportunity for development and or owner operator use.

### **Community Information**

| Address     | 12909 55 Street      |
|-------------|----------------------|
| Area        | Edmonton             |
| Subdivision | Kennedale Industrial |
| City        | Edmonton             |
| County      | ALBERTA              |
| Province    | AB                   |
| Postal Code | T5A 0C7              |